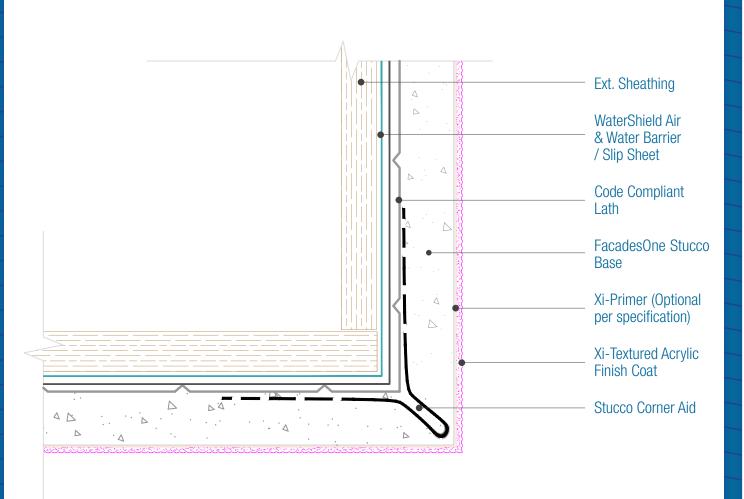

## FacadesOne WaterShield Stucco Assembly Outside Corner

Date. 11-25-2020 | Detail. F1WS.I.5 v1

## NOTES:

- 1. FXI WaterShield transition and accessory products and installation can be found in the project specifications, product datasheets and the WaterShield Details.
- 2. There must be continuous airtightness over the entire building enclosure, where required by code. The actual project detail must show this continuity.
- 3. See Specifications for Corner options